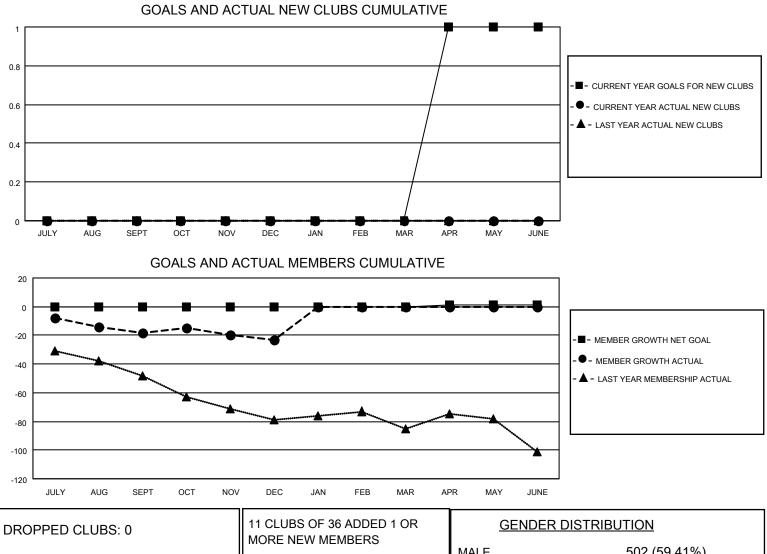

## LOCATION OREGON

District 36 O

Results as of: 12/31/2021

| Clubs                 |               |           |               | Members               |                         |                         |                                                    |
|-----------------------|---------------|-----------|---------------|-----------------------|-------------------------|-------------------------|----------------------------------------------------|
| RESULTS FOR 2021-2022 |               |           |               | RESULTS FOR 2021-2022 |                         |                         |                                                    |
| QUARTER               | NEW CLUB GOAL | NEW CLUBS | DROPPED CLUBS | QUARTER MEI           | MBER GROWTH NET<br>GOAL | MEMBER GROWTH<br>ACTUAL | DROPPED<br>MEMBERS ACTUAL<br>(including transfers) |
| JULY/AUG/SEPT         | 0             | 0         | 0             | JULY/AUG/SEPT         | 0                       | 26                      | 38                                                 |
| OCT/NOV/DEC           | 0             | 0         | 0             | OCT/NOV/DEC           | 0                       | 20                      | 24                                                 |
| JAN/FEB/MAR           | 0             | 0         | 0             | JAN/FEB/MAR           | 0                       | 0                       | 0                                                  |
| APR/MAY/JUNE          | 1             | 0         | 0             | APR/MAY/JUNE          | 1                       | 0                       | 0                                                  |

| DROPPED CLUBS: 0 |    | MORE NEW MEMBERS          | MALE 502 (59.41%)         |                                        |
|------------------|----|---------------------------|---------------------------|----------------------------------------|
| DROPPED MEMBERS  |    |                           | FEMALE<br>NON BINARY      | 343 (40.59%)<br>0 (0.00%)<br>0 (0.00%) |
| DECEASED         | 12 |                           | PREFER NOT TO ANSWER      | 0 (0.00%)                              |
| CLUB CANCELLED   | 0  | CLICK HERE FOR CUMULATIVE | TOTAL FAMILY UNIT MEMBERS | s 207                                  |
| OTHER            | 50 | MEMBERSHIP DATA           |                           |                                        |
| TOTAL            | 62 |                           | FAMILY MEMBERS PAYING HA  | lf dues 107                            |